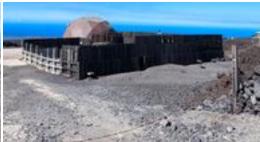

Bring your family to this well-constructed 423 sq ft dome with a loft (189 sq ft) and a full bathroom. It provides ample storage space, including a pantry and walkaround access.

An additional insulated storage building/guest space- measuring 8x20. This impressive dome is powered by a 8 -380 watt panel-solar system with Outback