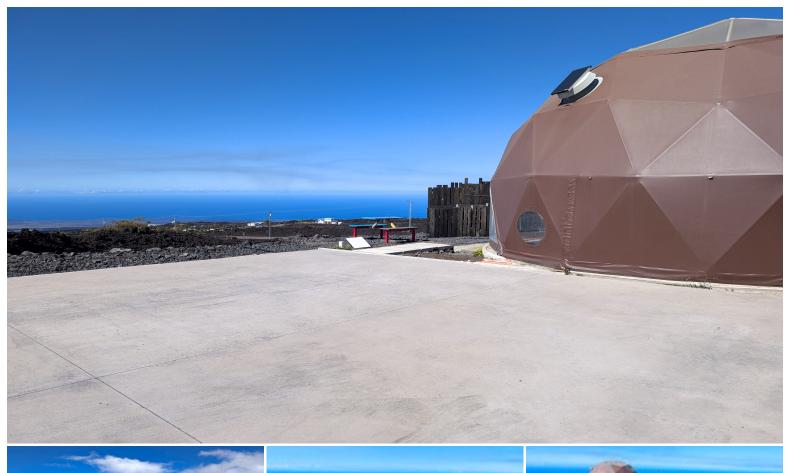

Bring your family to this well-constructed 423 sq ft dome with a loft (189 sq ft) and a full bathroom. It provides ample storage space, including a pantry and walkaround access.

An additional insulated storage building/guest space- measuring 8x20. This impressive dome is powered by a 8 -380 watt panel-solar system with Outback