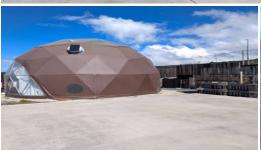

Bring your family to this well-constructed 423 sq ft dome with a loft (189 sq ft) and a full bathroom. It provides ample storage space, including a pantry and walkaround access.

An additional insulated storage building/guest space- measuring 8x20. This impressive dome is powered by a 8 -380 watt panel-solar system with Outback