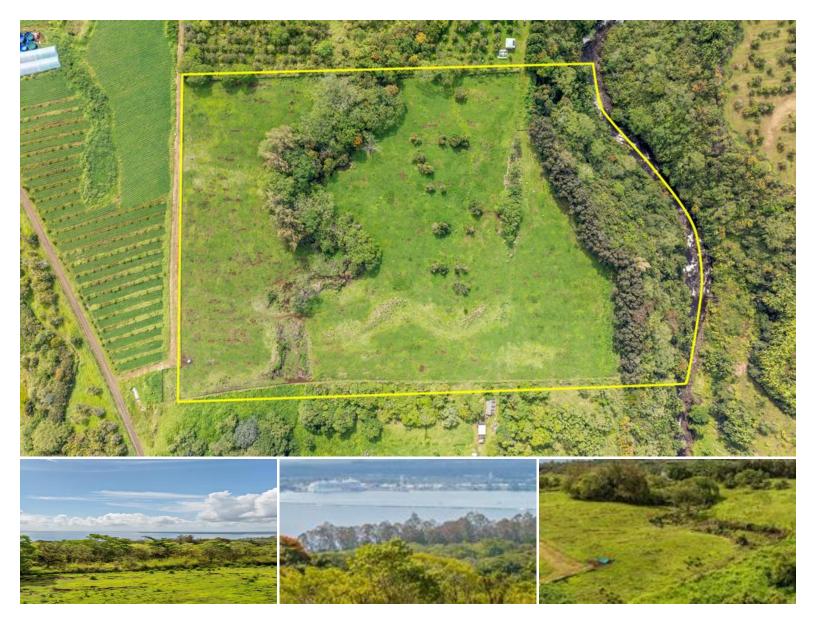

## **1,051,538\$650,000** sqft land listing price

Prime 24+ acre parcel bordering Kapue Stream, with stunning ocean and Hilo Bay views.

Perfect place for your off-grid retreat, just minutes from Hilo town and all its amenities.

The property has been cleared, and it is easy to walk and enjoy.

New hog wire fencing and a gate have been installed. Enjoy privacy and seclusion, with the convenience of being just a few minutes from everything.