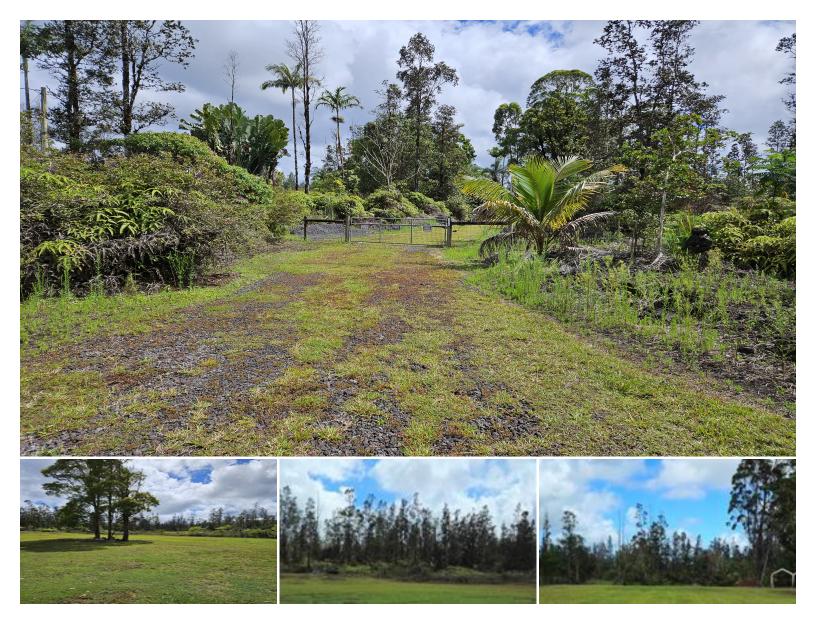

## **16-1436 UHINI ANA RD**

House for Sale in Puna, Big Island | MLS 721819

**81,370** sqft land

**70 \$179,750** d listing price

1.87 Acres | Improved & Prepped

Build your dream estate, off-grid sanctuary, or sustainable home on this beautifully prepared 1.87-acre parcel located on Uhini Ana Road in Hawaiian Acres. The current owner has thoughtfully invested in the groundwork—making this a rare, plug-and-play opportunity for the next visionary.

Set in Lava Zone 3, this lot offers a peaceful setting nestled in nature, just 30-40 minutes from Hilo/Hilo Airport using Volcano Highway or Stainback alternate

Listed by Aloha Sotheby's International Realty Inc.