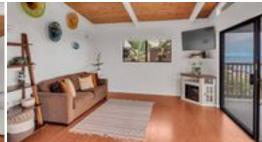

The expansive lanai with new tempered-glass railing - invites seamless indooroutdoor flow. Inside, vaulted open-beam ceilings, bamboo flooring, granite countertops, and a bright layout add warmth and character.