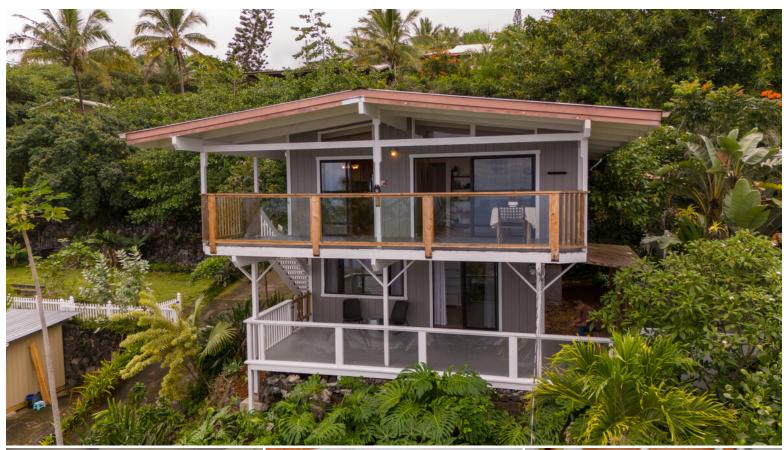

## **87-3216 CARISSA RD**

House for Sale in South Kona, Big Island | MLS 722212

**7,500** sqft land

**1,438** saft living

**3** bedrooms

**2** bathrooms

\$750,000

listing price

Stunning coastline and spectacular sunset views define this updated 3 bed, 2 bath home in highly desirable Kona Paradise. This move-in-ready home is located near the top of the subdivision, an ideal elevation with cool breezes. Pebble Beach is just down the hill — perfect for daily swims and all ocean activities.

The expansive lanai with new tempered-glass railing - invites seamless indooroutdoor flow. Inside, vaulted open-beam ceilings, bamboo flooring, granite countertops, and a bright layout add warmth and character.