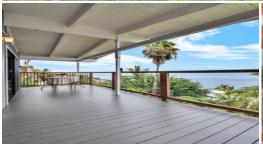

The expansive lanai with new tempered-glass railing - invites seamless indooroutdoor flow. Inside, vaulted open-beam ceilings, bamboo flooring, granite countertops, and a bright layout add warmth and character.