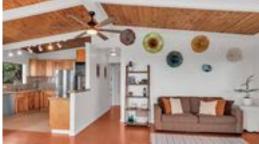

The expansive lanai with new tempered-glass railing - invites seamless indooroutdoor flow. Inside, vaulted open-beam ceilings, bamboo flooring, granite countertops, and a bright layout add warmth and character.