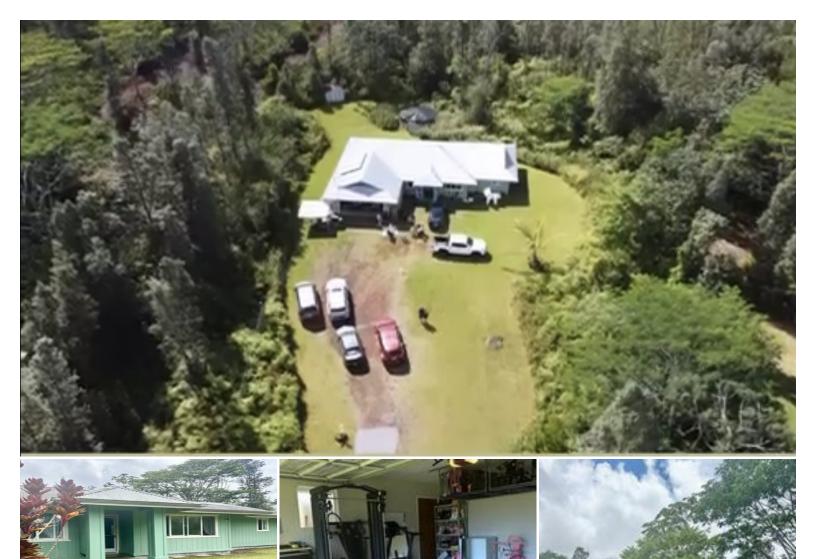

## 16-1520 MOHO RD

House for Sale in Puna, Big Island | MLS 722280

130,680 1,580 sqft land

bedrooms

**2** bathrooms

**\$599,000** listing price

Charming 4 Bedroom Home with 2 baths on a 3 acre parcel that is nicely landscaped. It has a brand new refrigerator, with a washer and dryer. It includes a Vivint security system that can be optionally be included. It's \$50 per month for security service. 3 miles from the main Hwy. and a Wide Paved road. To be sold in As Is condition.

Conveniently located and a well maintained home.

Listed by Aloha Land Realty

Statewide Customer Support Offices on All Islands

HawaiiLife.com (800)667-5028 call or text re@HawaiiLife.com email support