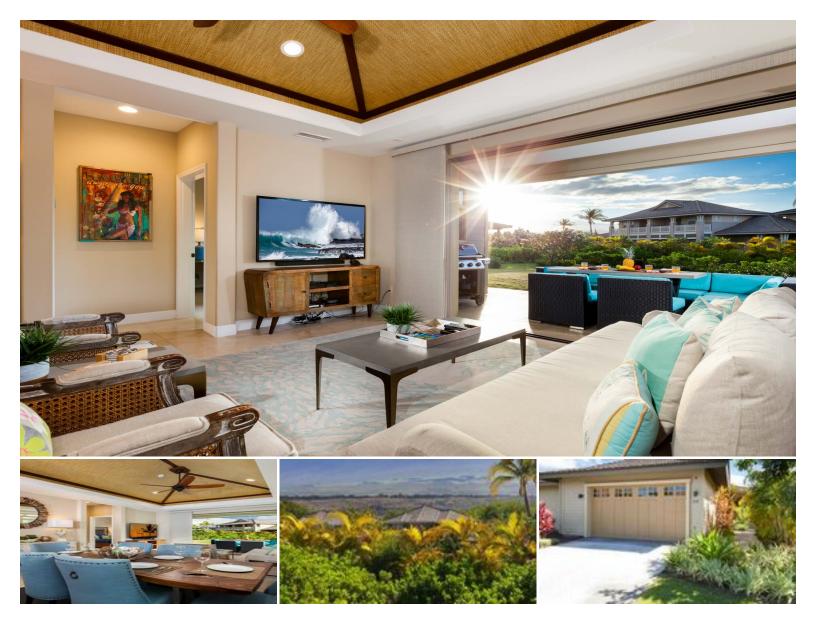

## 68-1122 KANIKU DR #426

Condo for Sale in South Kohala, Big Island | MLS 722297

1,653 sqft living 3 bedrooms bathrooms

**\$1,895,000** listing price

Introducing KaMilo 426 "Paradise Garden Hale", a professionally decorated 3BR KaMilo vacation home being sold fully turn-key. Enjoy the causal elegance of your new home with your family and friends.

This single level home enjoys large pocket doors that hideaway to blend indoor and outdoor living with mountain views of Mauna Kea. Located on a quiet cul-desac this home enjoys a very unique location in KaMilo with lots of green space around the home.