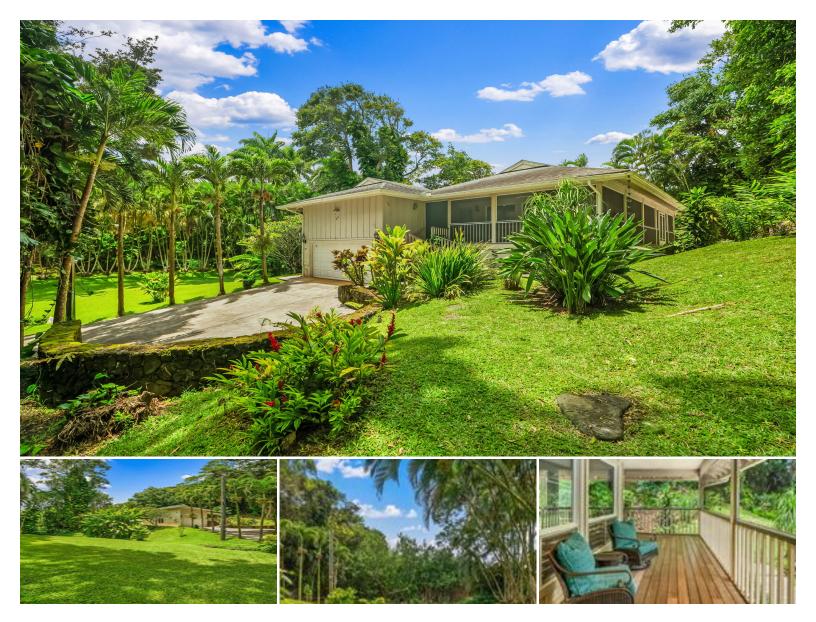

## **2895 WAWAE RD**

House for Sale in South Shore, Kauai | MLS 722269

**22,259** sqft land

**1,396 3** sqft living bed

**3** bedrooms **\$1,275,000** listing price

Tucked Away in Tropical Beauty — Private 3BR/2BA Single-Level Home on a Half Acre in Kalaheo!

**2** bathrooms

Welcome to 2895 Wawae Road, where lush tropical flora, mature trees, and peaceful surroundings create a sense of sanctuary. Built in 2001, this great single-level home is set on 22,259 square feet of land and offers privacy, comfort, and a wonderful connection to nature.

An abundance of outdoor living space is yours to enjoy...a 444 square foot

Listed by RE/MAX Honolulu - Kauai

Statewide Customer Support Offices on All Islands

HawaiiLife.com (800)667-5028 call or text re@HawaiiLife.com email support