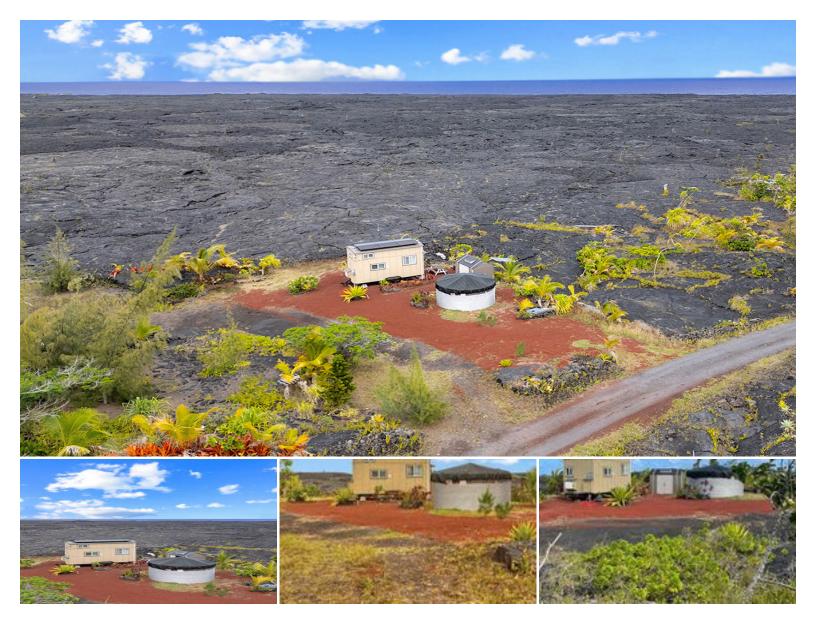

## 1 PIILANI RD

House for Sale in Puna, Big Island | MLS 722188

**14,950** sqft land

**250** sqft living

**■** bathrooms

\$167,000

listing price

Two Improved Side-by-Side Lots in Kalapana Gardens – 15,245 Sq Ft Total! Discover the charm of Kalapana Gardens with this rare opportunity to own two adjacent, improved properties totaling 15,245 sq ft. These wonderful lots back up to a sprawling 84+ acre parcel, offering both privacy and space. Both lots are being sold together at this great price!

The properties are partially cleared and include a moveable tiny home positioned to take full advantage of stunning ocean views. Enjoy daily trade winds and the

Listed by Hilo Bay Realty LLC

Statewide Customer Support Offices on All Islands