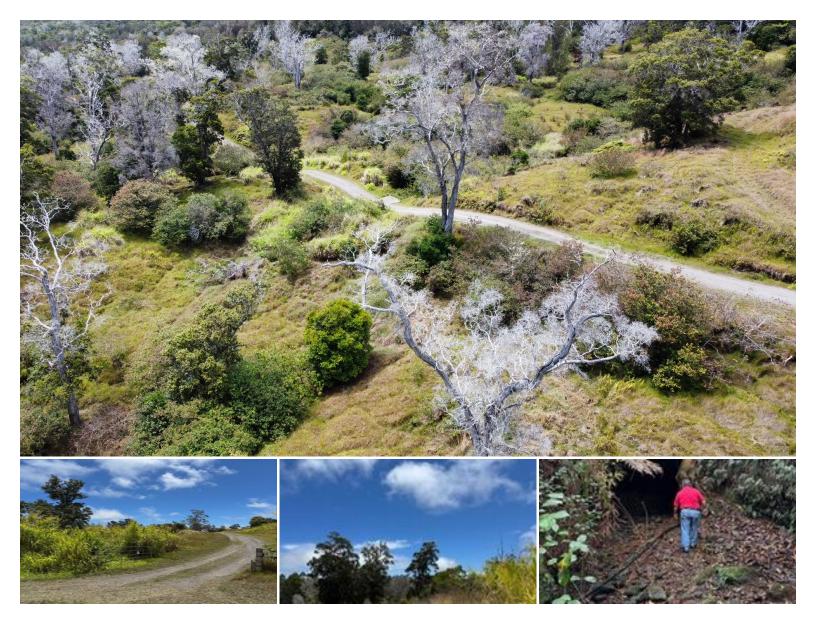

## **1,889,197\$800,000** sqft land listing price

Escape to 43.37 acres of scenic pastureland on the slopes of Mauna Kea in the historic Kukaiau area. Once part of one of Hawai i's oldest working ranches, this legacy property offers open grazing lands, privacy, and panoramic views in a cool upcountry climate.

What makes this property truly unique is the presence of Kukaiau Cave — a scientifically recognized cave system formed by water erosion rather than lava flow, an extremely rare occurrence in Hawai i. Extending over 1,000 meters