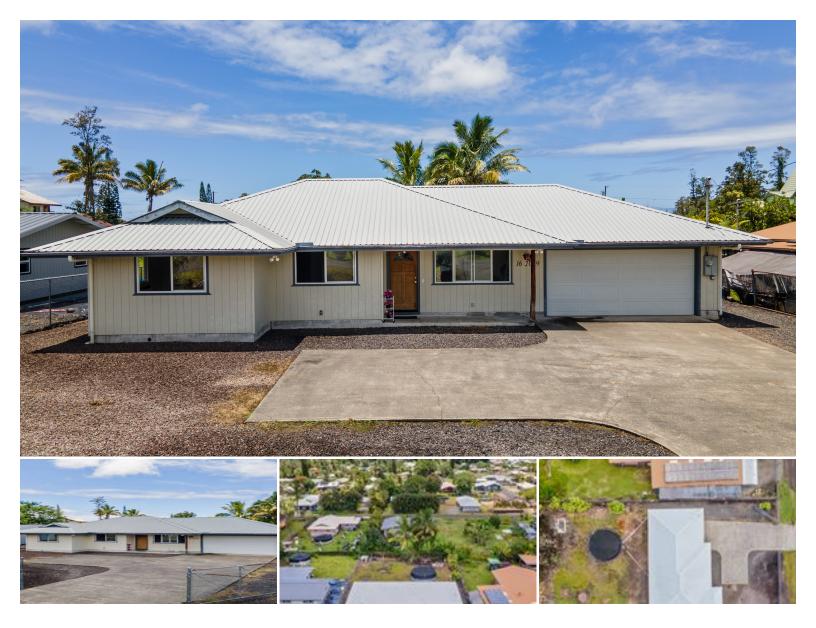

## **16-2059 LAUHALA DR**

House for Sale in Puna, Big Island | MLS 712103

**12,000** 1 sqft land s

**1,308** sqft living

**3** bedrooms

**3** bathrooms

\$389,000

listing price

Welcome to 16-2059 Lauhala Drive. This beautifully maintained home offers the perfect blend of island living and modern convenience. Located on the lower end of Ainaloa subdivision, on a paved road, this spacious home offers three bedrooms and three bathrooms across 1308 sqft of living space- giving you plenty room to live, work and relax. Come inside to find an open concept layout with natural light, a well laid out kitchen and thoughtful finishes throughout. The spacious primary bedroom includes a master bathroom for added privacy and comfort. In home