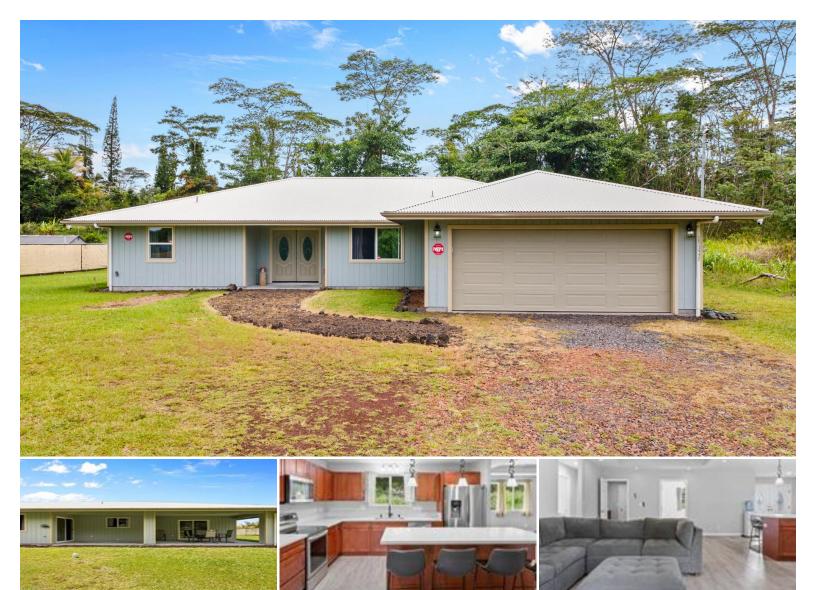

## 15-1730 29TH AVE

House for Sale in Puna, Big Island | MLS 722252

43,560 sqft land

1,740

bedrooms

bathrooms

**\$490,000** listing price

A stunning, 4-bedroom home perfectly situated on a spacious 1-acre lot along a paved road in the desirable Hawaiian Paradise Park. This home offers an abundance of upgrades and thoughtful details, ensuring a comfortable living experience.

Step inside and be greeted by a bright and airy living room featuring a vaulted ceiling, creating an expansive feel. The rest of the home boasts 9-foot ceilings, recessed lighting, vinyl flooring. The heart of this home is its exceptional kitchen,