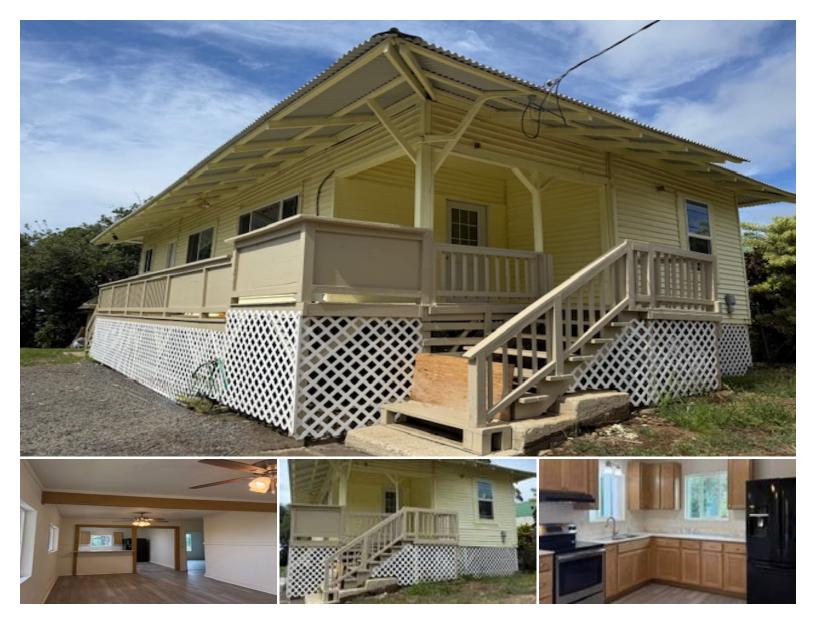

## 46-4180 HONOKAA WAIPIO RD

House for Sale in Hamakua, Big Island | MLS 722077

**8,102** sqft land

980 sqft living 3 bedrooms

**2** oms bathrooms **\$549,000** listing price

This tastefully renovated charming plantation home is looking for a new owner! Camp 10, also known as New Stables, is only a few miles towards Waipio Valley from historic Honokaa town. This classic plantation home blends vintage charm with modern livability. Enjoy sweeping ocean views and Maui from your kitchen and living room — an everyday reminder of Hawai i's natural beauty. Located in front of a big acreage parcel, the property offers added privacy and a truly open-country feel. Another excellent feature is the finished basement—