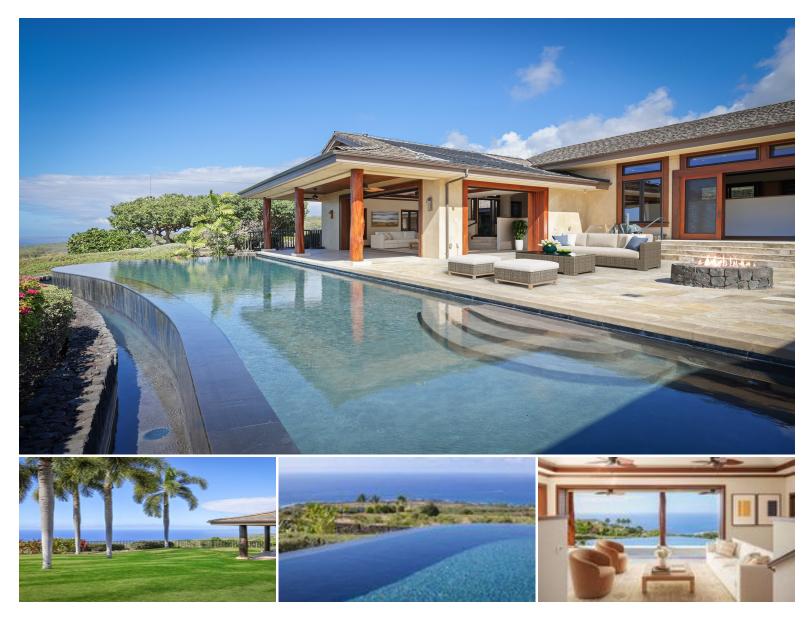

## **81-580 KAIUE ST**

House for Sale in South Kona, Big Island | MLS 722304

54,581 sqft land

5,035 4 sqft living

bedrooms

\$4,800,000 listing price

Discover Hawaii living in the exclusive, private gated golf club community of Hokuli'a on the Big Island of Hawaii. This custom estate spans over 5,000 square feet with an additional 2,300+ square feet of lanais, offering 180-degree panoramic views of the ocean, shoreline, and golf course from nearly every room. The open floor plan is designed to embrace Hawaii's climate, featuring 4bedrooms and 4.5-bathrooms in a layout that perfectly balances grandeur with comfort.