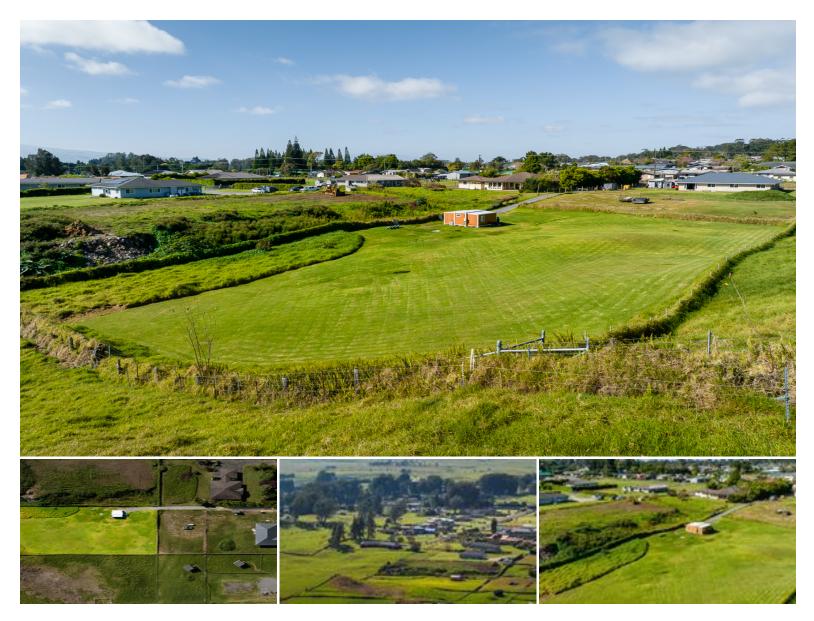

## 64-5276 WHITE RD

House for Sale in Kohala Coast, South Kohala | MLS 722291

48,047 \$465,000

sqft land listing price

Beautiful fenced and gated 1 acre lot. County water installed to the property. Included are approved and permitted house plans by the county. Country setting with deep rich soil. Inside lot with driveway installed.

Fabulous Mauna Kea views. Entire acre can be mowed. Quiet neighborhood in Waimea. The sale MAY POSSIBILY, AT AN EXTRA PRICE include a temporary tiny home of 400 sq ft that has solar system of 4 panels 1 storage battery plus 2 generator and there is a propane water heater. The structure is non permitted.