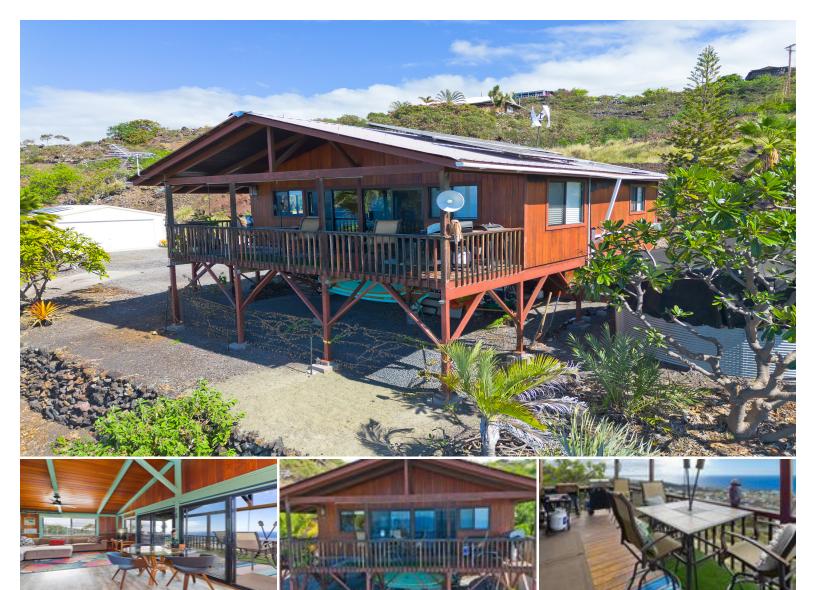

## **88-1544 PIKAKE AVE**

House for Sale in South Kona, Big Island | MLS 722007

**87,120** sqft land

**729** sqft living

.

**L** bedrooms

**L** bathrooms

\$499,000

listing price

Seller is offering a \$14,000 Credit to Buyer!!!

Your Perfect Beach Retreat Awaits -88-1544 Pikake Ave

Experience the best of island living in this serene 2 bed, 1.5 bath home with breathtaking 180-degree ocean and coastline views—the perfect setting to enjoy Hawaii's stunning sunsets. Nestled above the historic fishing village of Miloli'i, this turnkey property offers a peaceful rural escape while providing modern comforts. Situated on a spacious 2-acre lot, you'll have plenty of room to relax and explore.