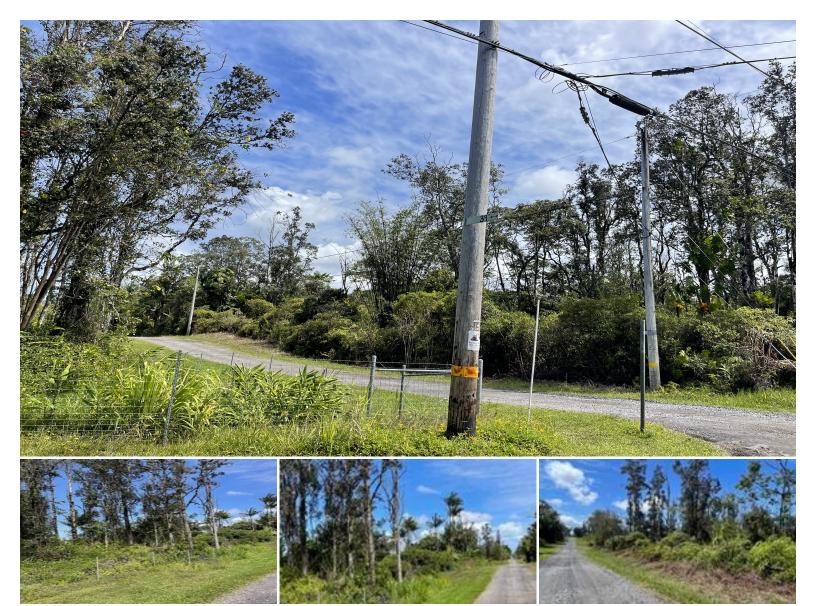

The lot is before pole 19 on the left. There are two lots on the left side. The right side lots do not match up with the lots on the left.

This property is easily accessible, conveniently located, and ready for someone