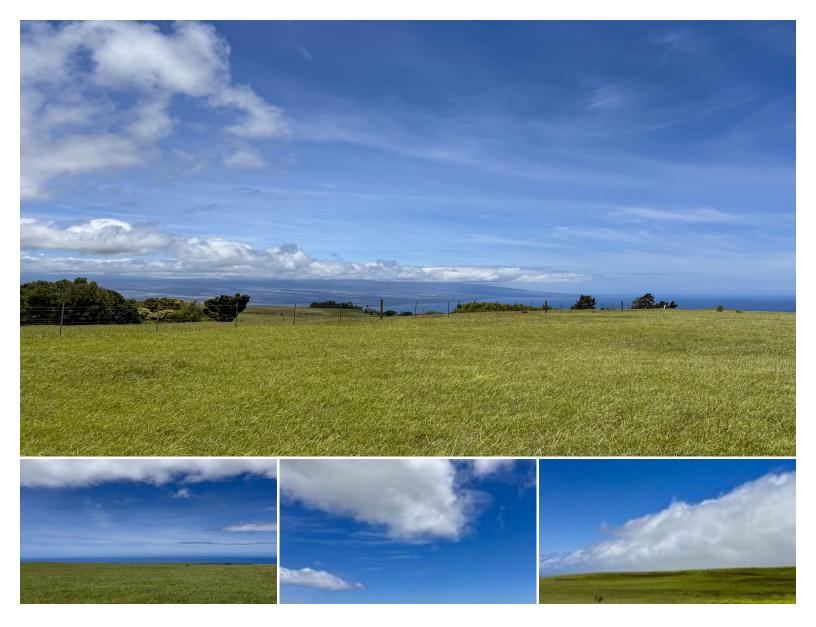

## **UALANI PL**

House for Sale in North Kohala, Big Island | MLS 722347

221,198 \$563,250

sqft land listing price

Lot 695 is a five acre parcel in the upper Meadows II section of Kohala Ranch, positioned on the rim of a quiet cul de sac. This elevated setting offers sweeping ocean and coastline views, year round sunsets, and visibility of all five major mountains—Mauna Kea, Mauna Loa, Hualalai, Haleakala, and the Kohala range. The lot sits above neighboring parcels, preserving view planes and privacy, with only an equestrian easement and active pasture above.

The topography is gently sloped with existing driveway access and multiple

Listed by MegaCapital Hawaii Corp

Statewide Customer Support Offices on All Islands

HawaiiLife.com
(800)667-5028 call or text
re@HawaiiLife.com email support