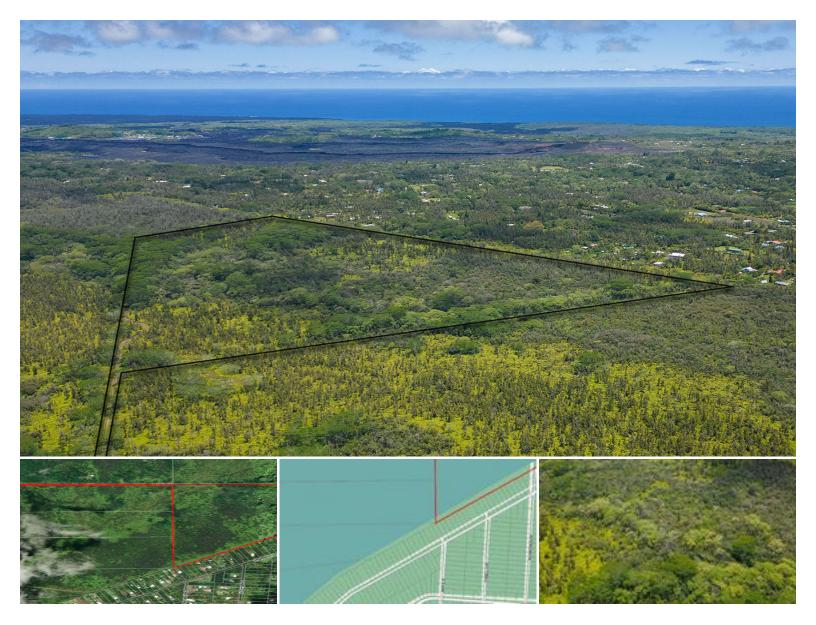

## 4,545,181\$465,000

sqft land

listing price

Great opportunity to purchase a beautiful 104+ acre parcel of native Hawaiian forest along with other tropical trees and plants, with potential to subdivide (zoned A-5a), with easy access off HWY 130 in Pahoa. Under \$4,500 per acre!!! Go green and live off-grid or work with HELCO and Water Department to bring in utilities. The lot is surrounded by mostly large acreage lots to the North and back side, with Leilani Estates subdivision boarding it to the South. This property is a flag lot with a chained entrance and deeded, well-maintained, dirt/gravel road leading back to