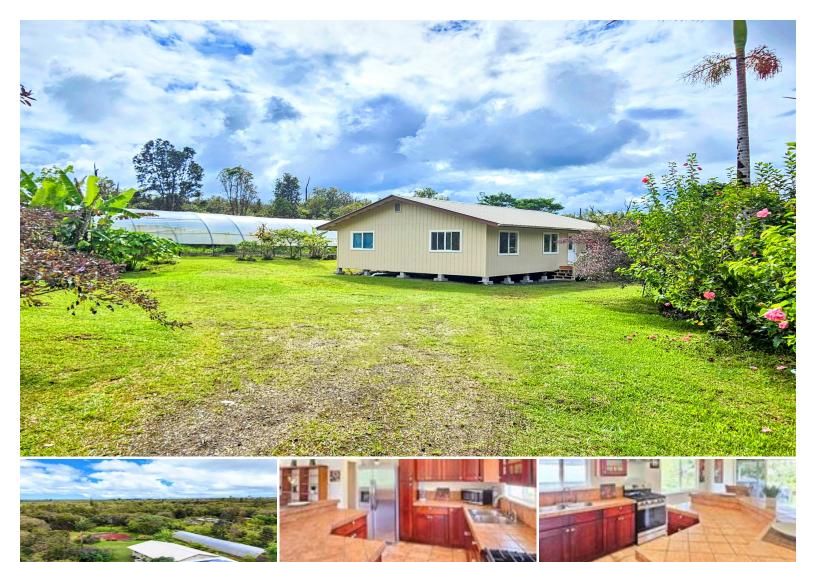

## 11-1858 ULEI ST

House for Sale in Puna, Big Island | MLS 719419

**43,560** sqft land

1,120

**3** bedrooms

**2** bathrooms

\$284,900

listing price

Welcome to this recently remodeled home on Ulei Street in the front section of Hawaii's Eden Roc Estates, where the owner has gone to extremes to provide a carefree living experience. Located only three lots away from pavement, this property is perfectly situated for privacy, convenience, and self-sufficiency. Privacy: far enough from the highway to offer the tranquility of the natural forest surroundings, yet close to paved access on Ohia Avenue. Convenience: About four miles from the Volcano Highway on paved roads with easy northward access to