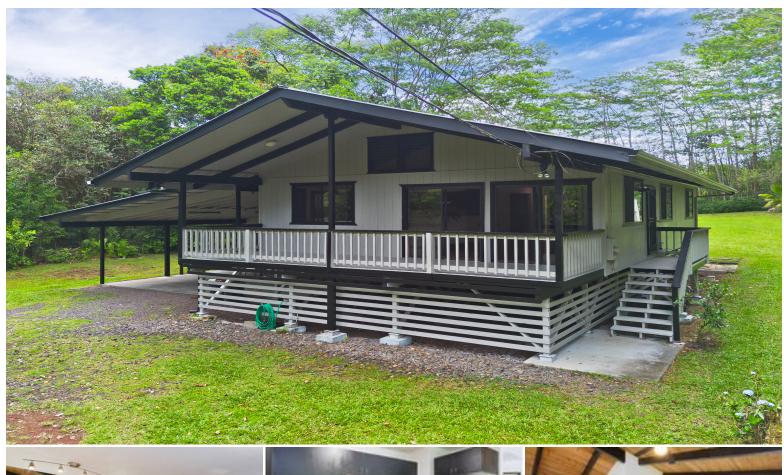

## **16-323 LANIUMA ST**

House for Sale in Puna, Big Island | MLS 720749

87,120 sqft land

1,232

bedrooms

bathrooms

**\$460,000** listing price

Welcome to this beautifully cared-for 3-bedroom, 2-bath home located in the peaceful community of Orchidland Estates. Surrounded by native Hawaiian vegetation, this private retreat offers the perfect combination of serenity, seclusion, and natural island charm—ideal for those seeking a quiet, relaxed lifestyle.

Inside, the open-concept layout features vaulted open-beam ceilings, fresh interior and exterior paint, and a spacious covered lanai that's perfect for entertaining or

Listed by eXp Realty

Statewide Customer Support Offices on All Islands