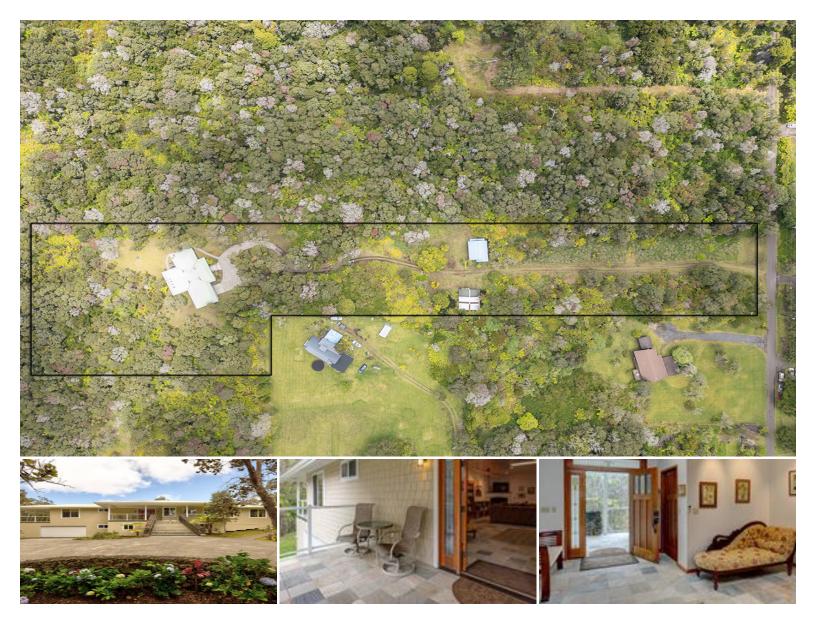

## **19-4221 HAUNANI RD**

House for Sale in Puna, Big Island | MLS 714916

217,800 2,870 sqft land

bedrooms

bathrooms

\$1,600,000

listing price

Incredible opportunity in the very special Volcano Village community! There are 2 homes built on this property. The older home of 1 bedroom 1 bath comes with income (ask your agent for details). Larger newly built home offers wonderful, casual lifestyle of your choice in its 3 bedrooms, 2 baths! Deep covered lanais make every room in this house useable year round with wonderful ventilation. Owner/designer was a chef so this is a dream come true kitchen of convenience and quality appliances, hardwood cabinets with counter space to envy! Space and