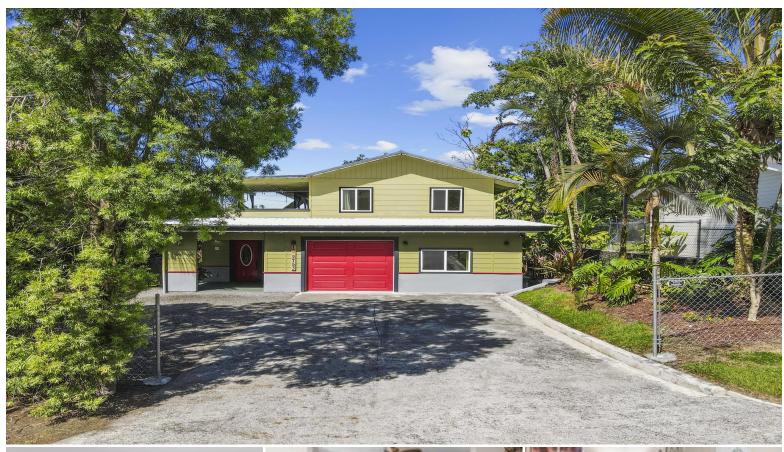

## 15-2753 OPIHI ST

House for Sale in Puna, Big Island | MLS 722369

9,079 sqft land

2,623 saft living

bedrooms

bathrooms

**\$609,000** listing price

E komo mai to this inviting two-story home on a corner lot, offering comfort, space, and rental income potential as a multi-family dwelling. Surrounded by a partially fenced yard with mature landscaping, the property provides plenty of outdoor space to enjoy the island breeze.

The first floor includes two bedrooms, two bathrooms, a full kitchen, a spacious living area, indoor laundry room, and an attached garage. Step outside to find two separate lanais that overlook the yard, perfect for morning coffee or afternoon