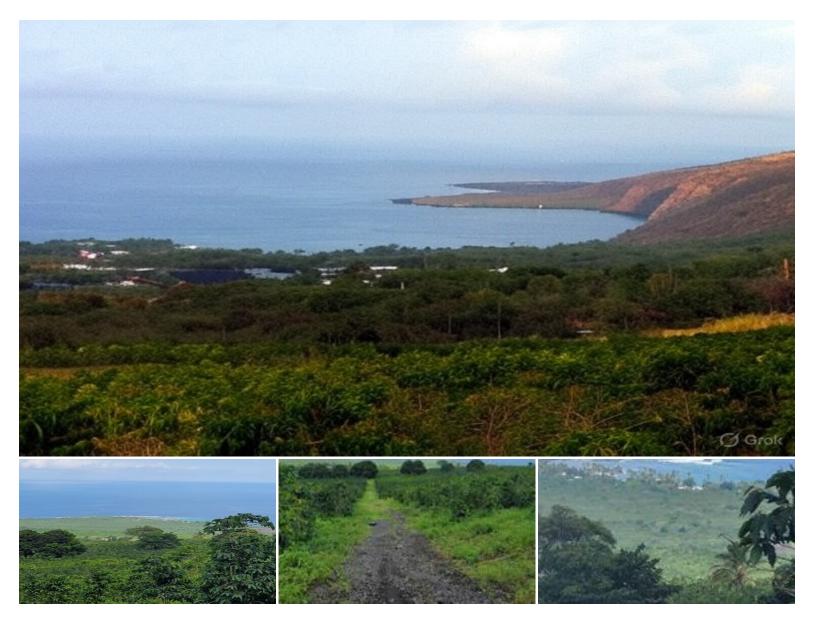

## 317,988 \$500,000

sqft land listing price

This is a leasehold property.

Now available is your chance to purchase a 35-year lease on one of two coffee lots overlooking the serene coastline and stunningly beautiful Kealakekua Bay. The upper portion of these lots provides the ideal setting to build a home with a magnificent view of the bay and the chance to enjoy great weather year-round. The elevation is perfect for cool breezes, yet not too much rain. Lot 85 is a 7.3-acre tract of land that can also be purchased with the adjacent Lot