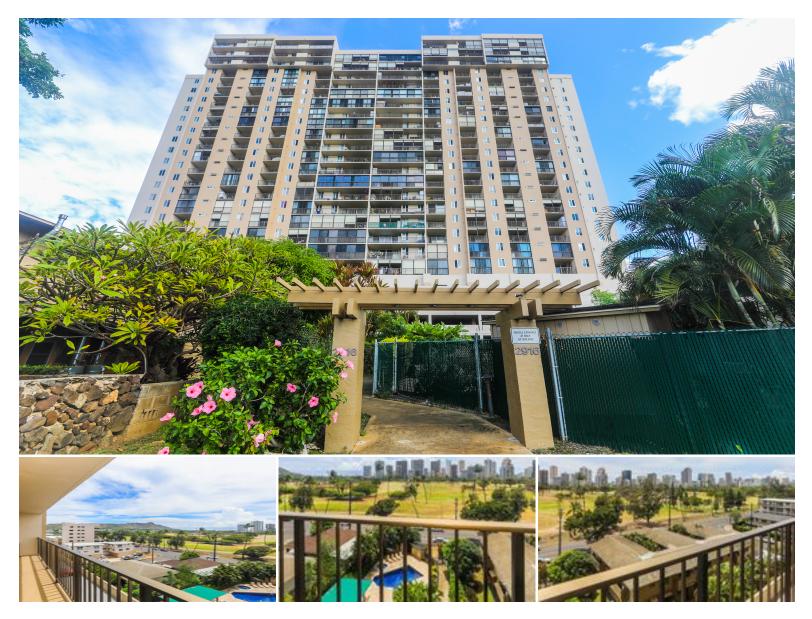

## **2916 DATE ST #6F**

Condo for Sale in Diamond Head, Oahu | MLS 721742

49,528 sqft land

2 sqft living

652

2 bedrooms bathrooms \$250,000 listing price

This is a leasehold property. This 2 bedroom, 2 bathroom condominium with 2 parking spaces offers in-unit washer/dryer and a private lanai with stunning Waikiki, garden, golf course, and mountain views. Located in the walkable neighborhood of Kapahulu, the condo is located within a building offering resortstyle amenities such as a rooftop lounge, pool, Jacuzzi, tennis and pickleball courts, BBQ areas, dog park, covered parking, guest parking, and security. Here you can enjoy the Waikiki lifestyle at an unbeatable value."All comments, data is provided