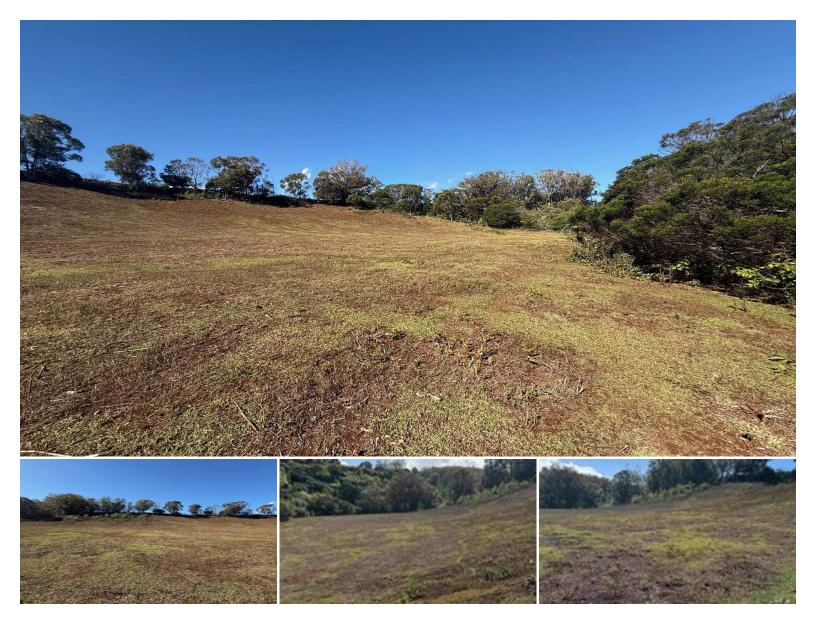

## **O Makawao Ave**

Land for Sale in Upcountry, Maui | MLS 406510

517,623 \$695,000

sqft land listing price

Beautiful and pristine Upcountry pastureland just outside of Makawao Town with large acreage at 11.883 acres. Conveniently located close to shops and restaurants but privately hidden with old country charm. This property represents the beginning of upper Maliko Gulch, with cool breezes off Haleakala flowing over the green pastures. It feels like stepping back into a simpler time. Excellent agricultural land to raise cattle from your homestead or grow an orchard. Note there are easements for a well and tank site affecting this property. See