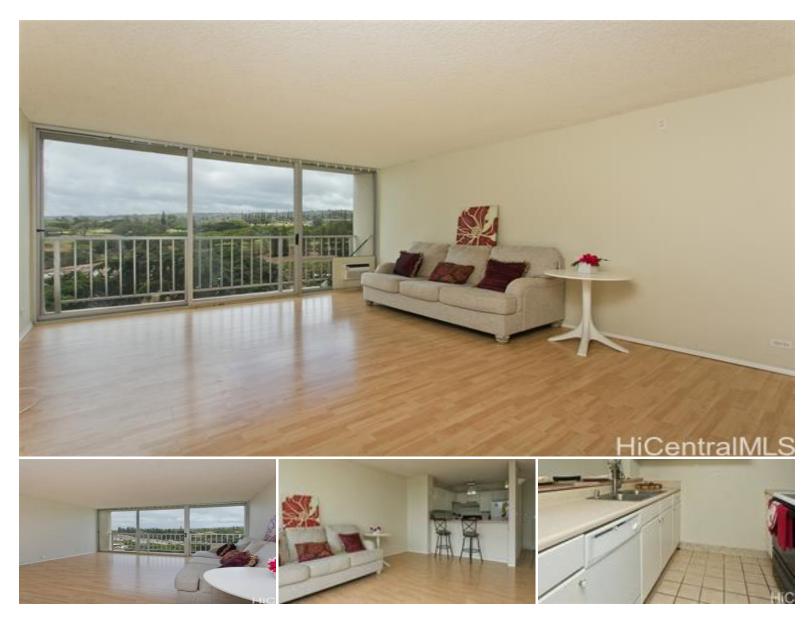

## 98-410 Koauka Loop #11C

Condo for Sale in Pearl City, Oahu | MLS 202515754

155,814 sqft land

2 sqft living bedrooms

1 bathrooms \$445,000 listing price

Welcome home to this bright 2 bedroom 1 bath 1 parking unit with beautiful mountain views. Enjoy the updated bathroom vanity with 2 sinks, nice size closets and bedrooms. Conveniently located near Pearlridge shopping center, the airport, Pearl Harbor, Pali Momi Hospital, and a variety of restaurants. The building offers fantastic amenities including a lot of guest parking, swimming pool, hot tub,, tennis court, BBQ area, play area and dog park perfect for relaxing and entertaining.