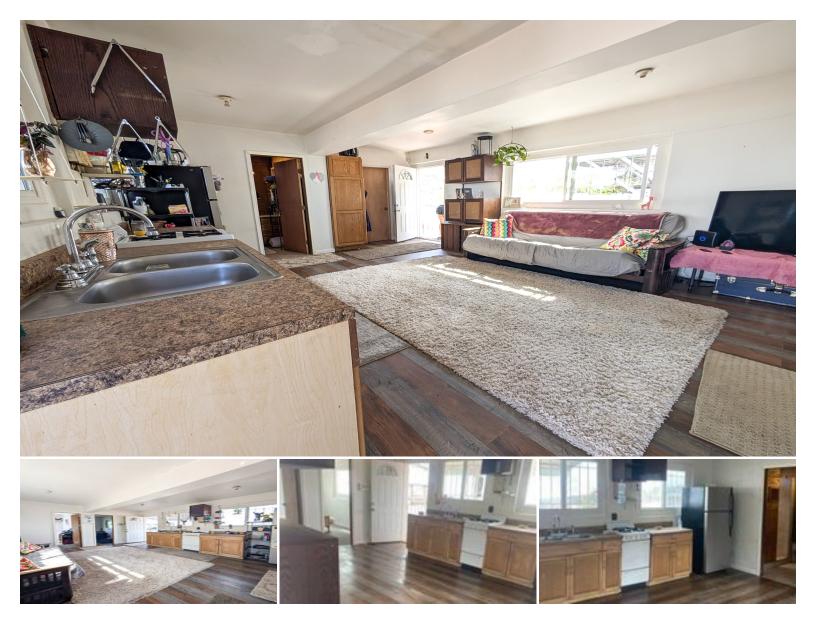

## **92-8607 LURLINE LN**

House for Sale in Kau, Big Island | MLS 722450

**43,560** sqft land

640 2 sqft living bed

2 1 bedrooms bathrooms **\$130,000** listing price

Come check out this excellently crafted, 640 sq ft, self-sufficient double-wide container home at the tip top of Hawaiian Ocean View Estates. Cool evenings and mornings and outstanding views of South Point and the Pacific, this lovely one acre property is awaiting your ideas. Complete fenced and gated. Solar system consists of 12 solar panels connected to 8 maintenance-free 48 volt battery bank with Outback Controller and Zantrex charge controller. 10,000 gallon water catchement. This property is located at about 4,300 ft in elevation. Lava Zone 1.