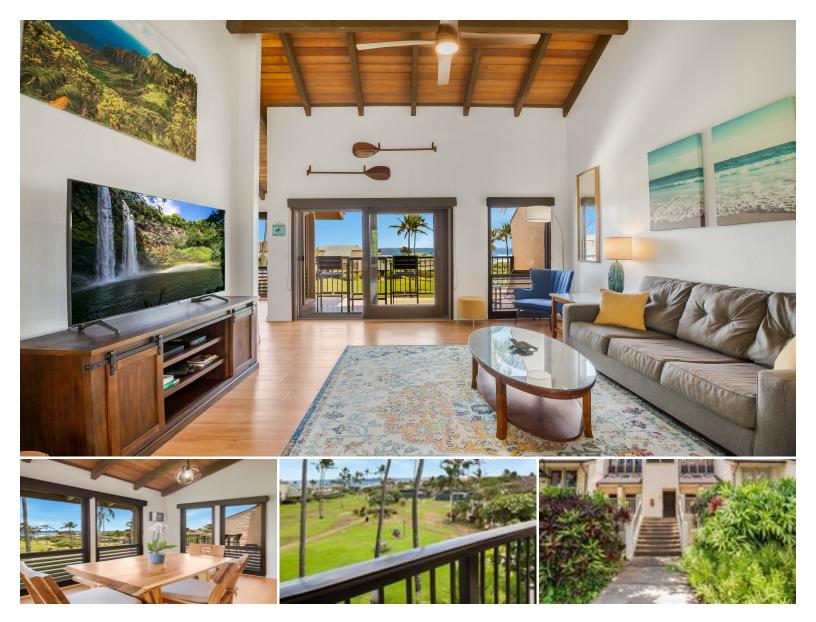

## **1901 POIPU RD #633**

Condo for Sale in South Shore, Kauai | MLS 722453

855 sqft living

1 bathrooms bedrooms

1

**\$1,100,000** listing price

A GEM of a unit... Kahala #633 has the best of everything. Kahala #633 offers sweeping ocean views of Brennecke's Beach, where you can watch the waves break from the comfort of your home. This top-floor, one-bedroom, one-bathroom condo is an absolute gem!

From the moment you step inside the unit, you'll be greeted by a bright, airy design that showcases high open beam, vaulted ceilings, and breathtaking ocean views. The spacious living area, dining nook, and fully-equipped kitchen offer unparalleled