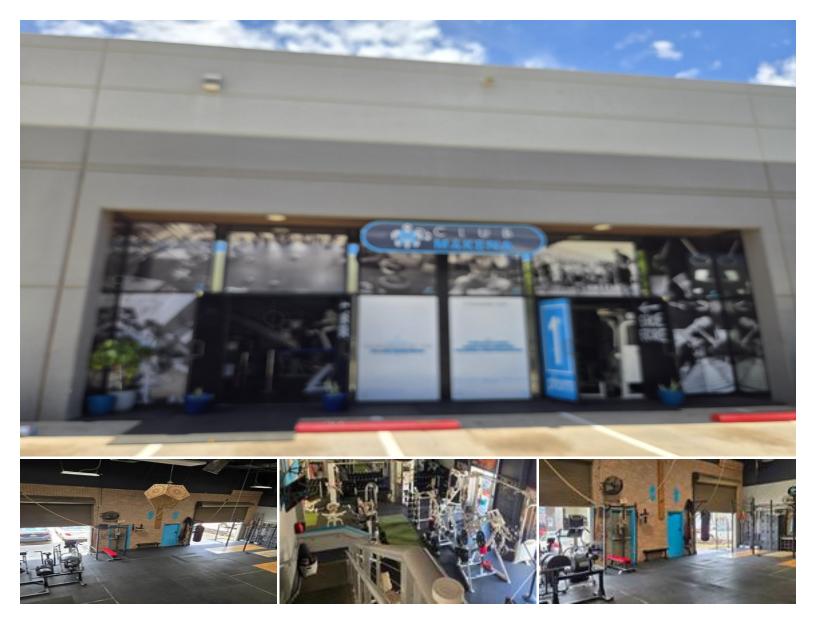

## 300 Ohukai Rd #B203/B204/...

Commercial for Sale in South, Maui | MLS 406549

25,007,7\$6,625,000

sqft land listing price

Turnkey mixed-use retail/warehouse 4,081 SF commercial condominium for sale in north Kihei. This unit is fully built out as a gym/fitness studio with a large restroom including several toilets, a shower, laundry hook up, and has permits and a certificate of occupancy attached in additional documents. The added water fixtures and drains can support a variety of uses. This unit features a large glassfront storefront with two roll-up doors in the back. It is four units with 4 TMKs combined into one large unit. It can be divided into 2 retail units and 2 warehouse