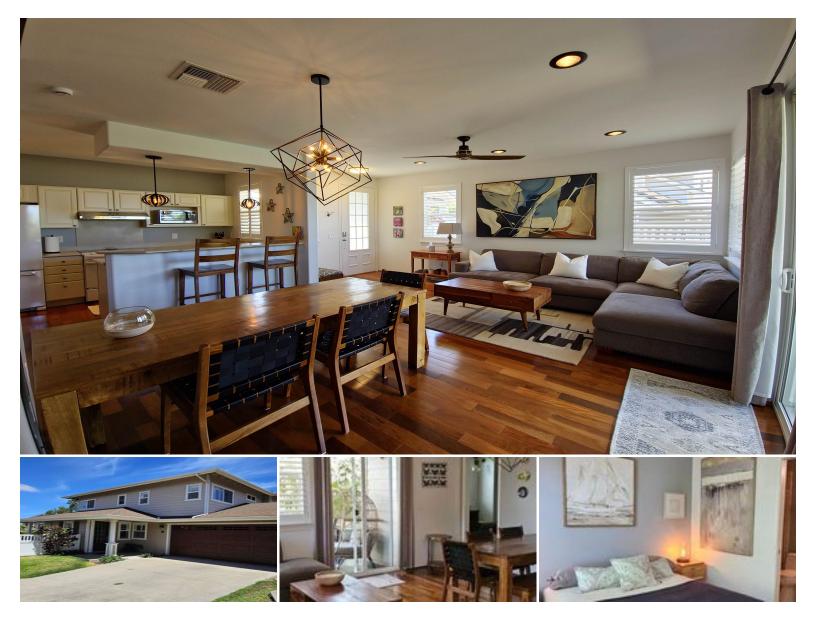

## 27 Kuinehe Pl #33

Condo for Sale in Upcountry, Maui | MLS 406552

**278,218 1,419** sqft land sqft living

**3** bedrooms

**3** ns bathrooms

\$5,000 listing price

Great long term rental opportunity at the Cottages at Kulamalu in Kula. Convenient location with nearby shopping, dining, Food Trucks, Farmers Market, schools and Playfield and just 20 min. drive to Kahului. This is upcountry living style at its finest. Showings by appointment only. The 1,419sf home offers 3 bedrooms, 3 bathrooms and office 2 queen and 1 twin bed Washer & Dryer Central AC system Small Garden with covered sitting area Exquisitely fully furnished and equipped with small appliances, cooking and dishware, and ready to move in. 2 car garage