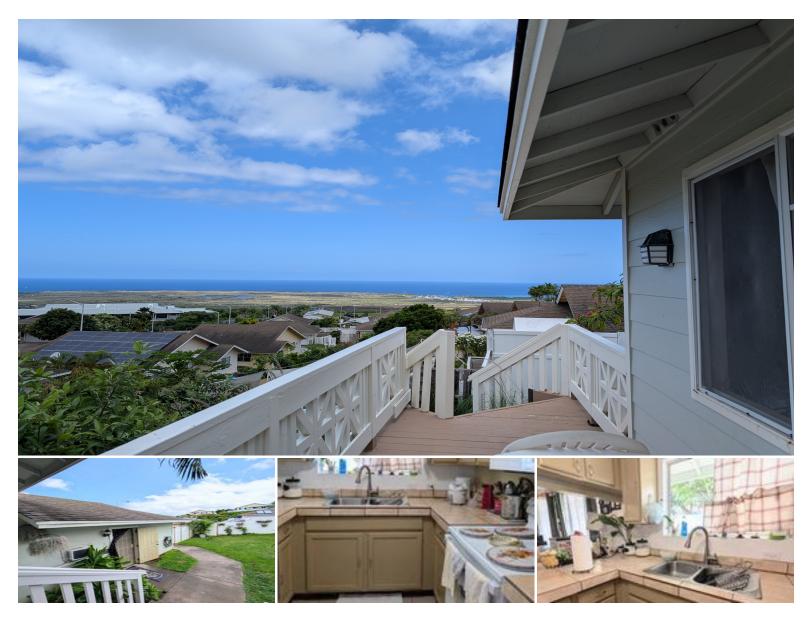

## 74-706 PAIA PL

House for Sale in North Kona, Big Island | MLS 722622

**6,482** 

**796** sqft living

2 bedrooms **\$510,000** listing price

This is a leasehold property.

Located in the desirable La'i'Ōpua subdivision in Kealakehe, this well-maintained Hawaiian Homes residence offers comfort, functionality, and island living just minutes from Costco, schools, and some of Kona's best beaches. The fully fenced yard features durable vinyl fencing for privacy and a peaceful feel. The home is constructed with hardy plank masonite siding and finished with beautiful tile flooring throughout. Step inside to a spacious open-concept living