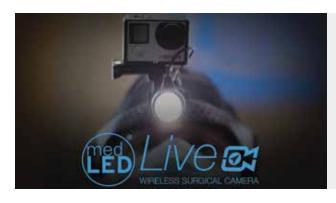

## The MedLED LIVE™ Package.

The first surgical headlight to offer and support GoPro®\* camera adaptability and support.

## Take HD 1080P Video to:

- Transmit live
- Record and store

\*Works best with GoPro® Hero 4 and Session 5 but other cameras may work. If purchasing other GoPro than Hero 4 and Session 5, it is highly recommended to purchase the minimalist frame design for optimal weight and comfort.