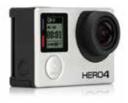

MedLED Chrome®
Surgical Headlight Family

Order Code: Refer to Brochure

GoPro Hero 3 & 4\*
Mount Only

Order Code: M-90921

GoPro® Hero5 Session\*
Mount Only

Order Code: M-90922