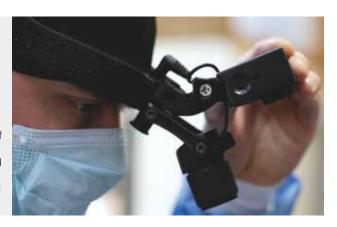

MedLED Chrome®
Surgical Headlight Family

Order Code: Refer to Brochure

GoPro Hero 3 & 4\*
Mount Only

Order Code: M-90921

GoPro® Hero5 Session\*
Mount Only

Order Code: M-90922

## The MedLED LIVE™ Package.

The first surgical headlight to offer and support GoPro®\* camera adaptability and support.