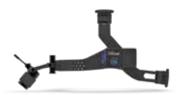

MedLED Chrome®
Surgical Headlight Family

Order Code: Refer to Brochure

GoPro Hero 3 & 4\*
Mount Only

Order Code: M-90921

GoPro® Hero5 Session\*
Mount Only

Order Code: M-90922

## The MedLED LIVE™ Package.

The first surgical headlight to offer and support GoPro®\* camera adaptability and support.

## Take HD 1080P Video to:

- Transmit live
- Record and store

\*Works best with GoPro® Hero 4 and Session 5 but other cameras may work. If purchasing other GoPro than Hero 4 and Session 5, it is highly recommended to purchase the minimalist frame design for optimal weight and comfort.