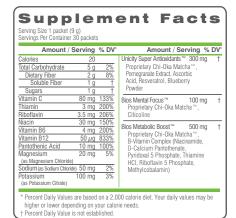

## OTHER INGREDIENTS

Proprietary Chi-Oka Matcha<sup>TM</sup>, Maltodextrin, Inulin, Natural & Artificial Flavors, Citric Acid, L-Carnitine, Fructose, Guarana, Sucralose, Pomegranate Extract, Resveratrol, Ascorbic Acid. Chi-Oka Matcha is a blend of Matcha Green Tea, Inulin, Sugar, and L-Theanine